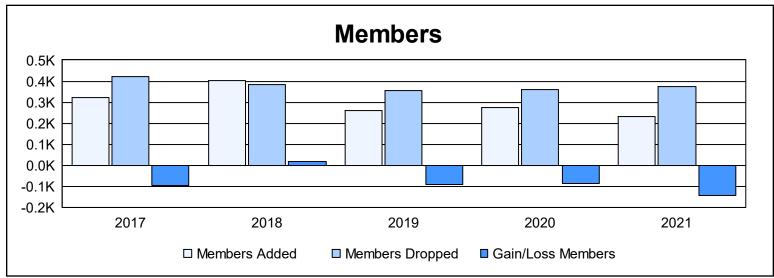

District 335 C As of June 2021 Cumulative

| Year      | New<br>Clubs | Dropped<br>Clubs | Gain/<br>Loss<br>Clubs | New<br>Members | Charter<br>Members | Reinstate<br>Members | Transfer<br>Members | Total<br>Member<br>Added | Total<br>Members<br>Dropped | Gain/<br>Loss<br>Members |
|-----------|--------------|------------------|------------------------|----------------|--------------------|----------------------|---------------------|--------------------------|-----------------------------|--------------------------|
| 2016-2017 | 0            | 7                | -7                     | 299            | 0                  | 13                   | 11                  | 323                      | 420                         | -97                      |
| 2017-2018 | 0            | 3                | -3                     | 380            | 0                  | 7                    | 14                  | 401                      | 385                         | 16                       |
| 2018-2019 | 0            | 2                | -2                     | 249            | 0                  | 2                    | 11                  | 262                      | 355                         | -93                      |
| 2019-2020 | 0            | 2                | -2                     | 259            | 0                  | 2                    | 13                  | 274                      | 361                         | -87                      |
| 2020-2021 | 0            | 4                | -4                     | 220            | 0                  | 8                    | 2                   | 230                      | 376                         | -146                     |
| Average   | 0            | 4                | -4                     | 281            | 0                  | 6                    | 10                  | 298                      | 379                         | -81                      |