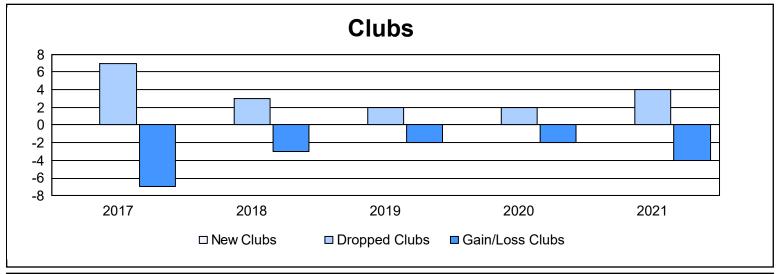

District 335 C As of June 2021 Cumulative

| Year      | New<br>Clubs | Dropped<br>Clubs | Gain/<br>Loss<br>Clubs | New<br>Members | Charter<br>Members | Reinstate<br>Members | Transfer<br>Members | Total<br>Member<br>Added | Total<br>Members<br>Dropped | Gain/<br>Loss<br>Members |
|-----------|--------------|------------------|------------------------|----------------|--------------------|----------------------|---------------------|--------------------------|-----------------------------|--------------------------|
| 2016-2017 | 0            | 7                | -7                     | 299            | 0                  | 13                   | 11                  | 323                      | 420                         | -97                      |
| 2017-2018 | 0            | 3                | -3                     | 380            | 0                  | 7                    | 14                  | 401                      | 385                         | 16                       |
| 2018-2019 | 0            | 2                | -2                     | 249            | 0                  | 2                    | 11                  | 262                      | 355                         | -93                      |
| 2019-2020 | 0            | 2                | -2                     | 259            | 0                  | 2                    | 13                  | 274                      | 361                         | -87                      |
| 2020-2021 | 0            | 4                | -4                     | 220            | 0                  | 8                    | 2                   | 230                      | 376                         | -146                     |
| Average   | 0            | 4                | -4                     | 281            | 0                  | 6                    | 10                  | 298                      | 379                         | -81                      |